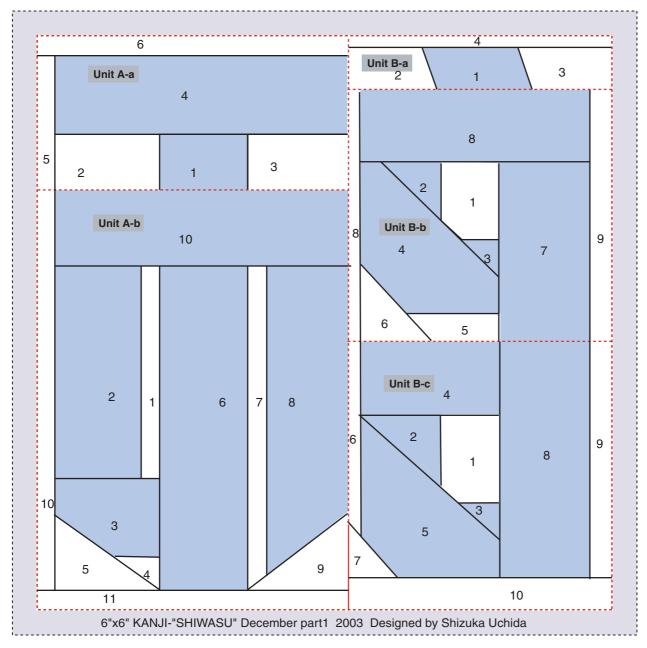

- \*Pattern:"SHIWASU-December"
- \*Finished size:6inchX6inch(Finished)

This pattern is Fabric-ware. If you like and use this pattern, Please send me a fat quarter of fabric. (100% Cotton,Shop quality) Please E-mail me and I send you my address.

1.Join UnitA(a+b)
2.Join UnitB(a+b+c)
3. UnitA+UnitB=Finish!

- \*Pattern:"SHIWASU-December"
- \*Finished size:6inchX6inch(Finished)

This pattern is Fabric-ware. If you like and use this pattern, Please send me a fat quarter of fabric. (100% Cotton,Shop quality) Please E-mail me and I send you my address.