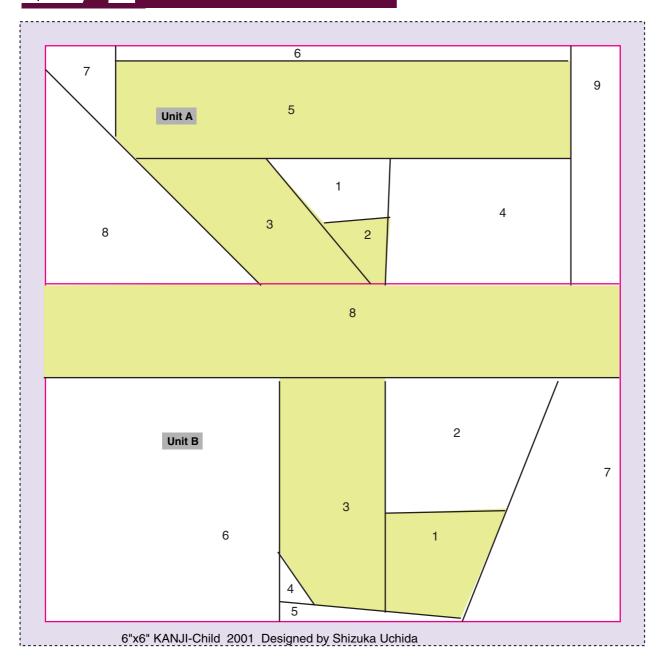

- \*Pattern:"Kanji -Child"
- \*Finished size:6inchX6inch(Finished)

This pattern is Fabric-ware. If you like and use this pattern, Please send me a fat quarter of fabric. (100% Cotton,Shop quality) Please E-mail me and I send you my address.

Thanks for visiting my home page.

- \*\*Shizuka Uchida
- \*\*E-mail:oshiz@mac.com
- \*\*http://www.ops.dti.ne.jp/~osal

Copyright 2001 by Shizuka Uchida. All rights reserved. This pattern is for personal use only. Reproduction of the entire contents or any portion of this publication without prior written permission is prohibited.