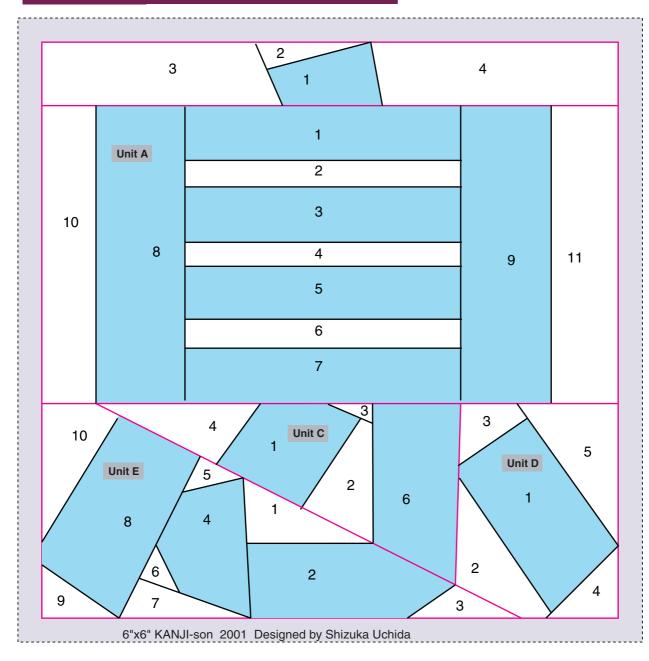

- \*Pattern:"Kanji -son"
- \*Finished size:6inchX6inch

This pattern is Fabric-ware. If you like and use this pattern, Please send me a fat quarter of fabric. (100% Cotton,Shop quality) Please E-mail me and I send you my address.

Thanks for visiting my home page.

- \*\*Shizuka Uchida
- \*\*E-mail:oshiz@mac.com
- \*\*http://www.ops.dti.ne.jp/~osal

Copyright 2001 by Shizuka Uchida. All rights reserved. This pattern is for personal use only. Reproduction of the entire contents or any portion of this publication without prior written permission is prohibited. 1. UNIT C+ UNITD=X 2.X+UNIT E=Y 3.UNITA+UNITB+Y=FINISH