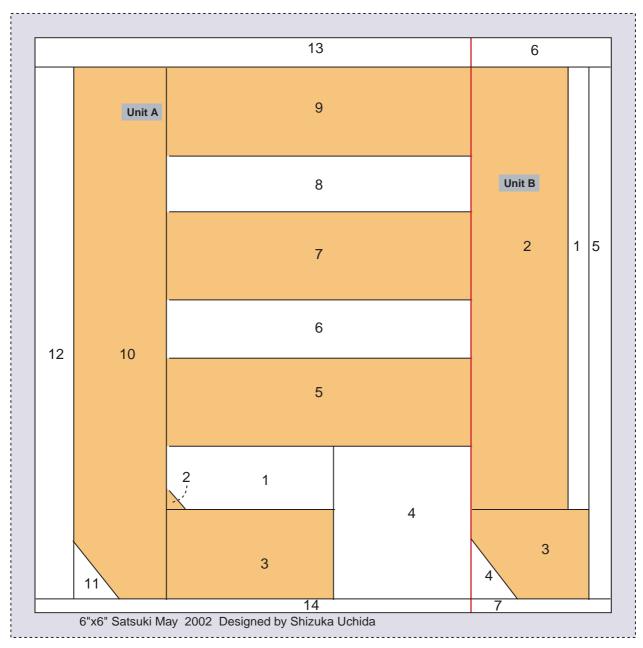

- \*Pattern:"Satsuki-May"
- \*Finished size:6inchX6inch(Finished)

This pattern is Fabric-ware. If you like and use this pattern, Please send me a fat quarter of fabric. (100% Cotton,Shop quality) Please E-mail me and I send you my address.

Thanks for visiting my home page.

- \*\*Shizuka Uchida
- \*\*E-mail:oshiz@mac.com
- \*\*http://www.ops.dti.ne.jp/~osal

Copyright 2001 by Shizuka Uchida. All rights reserved. This pattern is for personal use only. Reproduction of the entire contents or any portion of this publication without prior written permission is prohibited. 1.Unit C+Unit D=X 2.X+Unit A+Unit B=Finish

Thanks for visiting my home page.

- \*\*Shizuka Uchida
- \*\*E-mail:oshiz@mac.com
- \*\*http://www.ops.dti.ne.jp/~osal

Copyright 2001 by Shizuka Uchida. All rights reserved. This pattern is for personal use only. Reproduction of the entire contents or any portion of this publication without prior written permission is prohibited. 1.Unit A+Unit B=Finish