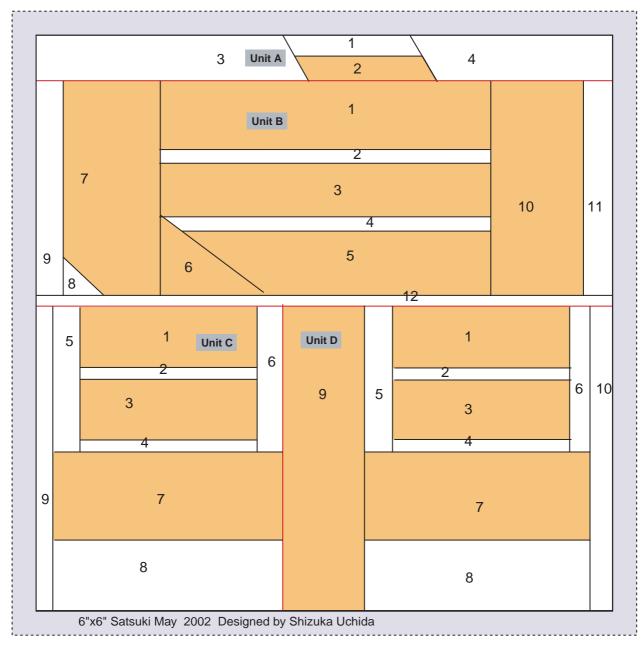

- \*Pattern:"Satsuki-May"
- \*Finished size:6inchX6inch(Finished)

This pattern is Fabric-ware. If you like and use this pattern, Please send me a fat quarter of fabric. (100% Cotton,Shop quality) Please E-mail me and I send you my address.

Thanks for visiting my home page.

- \*\*Shizuka Uchida
- \*\*E-mail:oshiz@mac.com
- \*\*http://www.ops.dti.ne.jp/~osal

Copyright 2001 by Shizuka Uchida. All rights reserved. This pattern is for personal use only. Reproduction of the entire contents or any portion of this publication without prior written permission is prohibited. 1.Unit C+Unit D=X 2.X+Unit A+Unit B=Finish

Thanks for visiting my home page.

- \*\*Shizuka Uchida
- \*\*E-mail:oshiz@mac.com
- \*\*http://www.ops.dti.ne.jp/~osal

Copyright 2001 by Shizuka Uchida. All rights reserved. This pattern is for personal use only. Reproduction of the entire contents or any portion of this publication without prior written permission is prohibited. 1.Unit A+Unit B=Finish