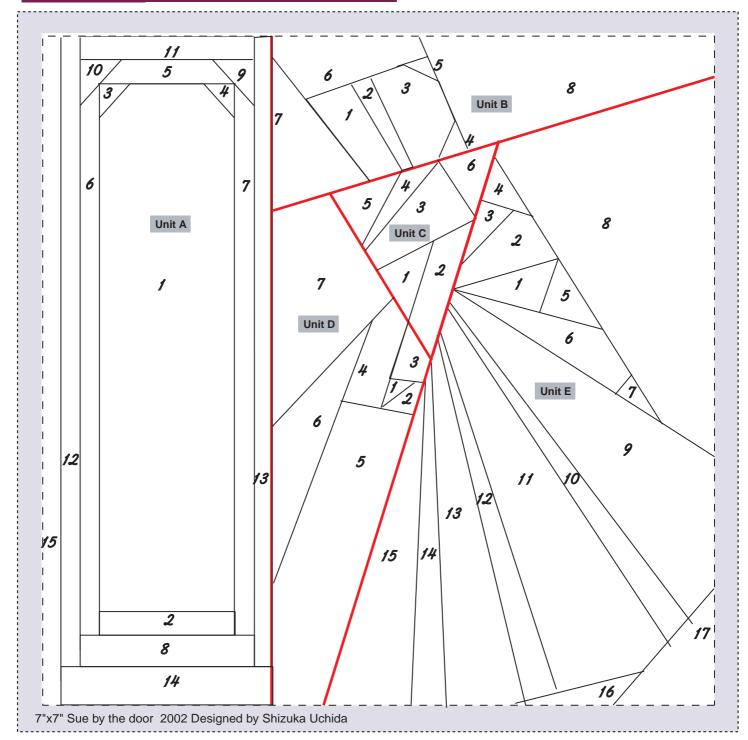

- \*Pattern:"Sue by the door"
- \*Finished size:7inchX7inch(Finished)

This pattern is Fabric-ware.

If you like and use this pattern,

Please send me a fat quarter of fabric.

(100% Cotton, Shop quality)

Please E-mail me and I send you my address.

1.Unit C+Unit D=X 2.X+Unit E=Y 3.Unit B+Y=Z 4.Z+Unit A=Finish!