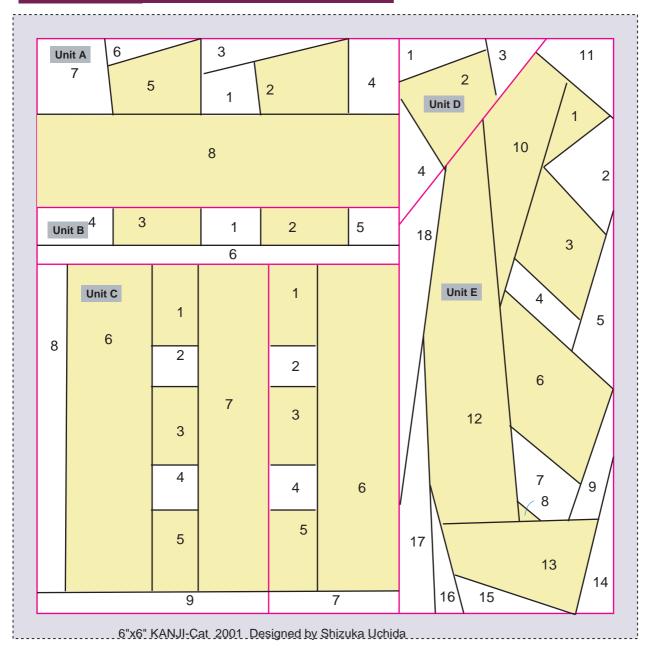

- \*Pattern:"Kanji -Cat"
- \*Finished size:6inchX6inch(Finished)

This pattern is Fabric-ware. If you like and use this pattern, Please send me a fat quarter of fabric. (100% Cotton,Shop quality) Please E-mail me and I send you my address.

Thanks for visiting my home page.

- \*\*Shizuka Uchida
- \*\*E-mail:oshiz@mac.com
- \*\*http://www.ops.dti.ne.jp/~osal

Copyright 2001 by Shizuka Uchida. All rights reserved. This pattern is for personal use only. Reproduction of the entire contents or any portion of this publication without prior written permission is prohibited. 1.Unit A+Unit B+Unit C=X 2.Unit D+Unit E=Y 3.X+Y=FINISH!