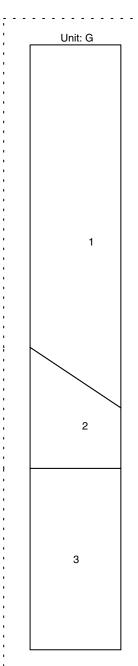

- \*Pattern:"Dreaming castle"
- \*Finished size:24cmX24cm(Finished)

1.Unit A+Unit D=X
2.H+Unit X=Y
3.Y+Unit B=Z
4.Unit F+Z+Unit C+Unit G=W
5.W+Unit E=Finish!

This pattern is Fabric-ware. If you like and use this pattern, Please send me a fat quarter of fabric. (100% Cotton,Shop quality) Please E-mail me and I send you my address.