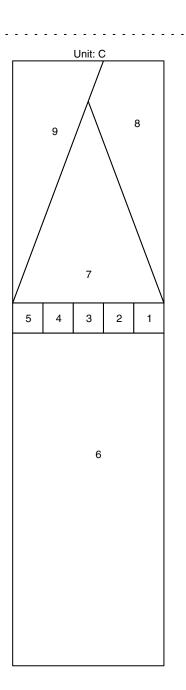

- \*Pattern:"Dreaming castle"
- \*Finished size:24cmX24cm(Finished)

1.Unit A+Unit D=X
2.H+Unit X=Y
3.Y+Unit B=Z
4.Unit F+Z+Unit C+Unit G=W
5.W+Unit E=Finish!

This pattern is Fabric-ware. If you like and use this pattern, Please send me a fat quarter of fabric. (100% Cotton,Shop quality) Please E-mail me and I send you my address.

\*Pattern:"Dreaming castle"

\*Finished size:24cmX24cm(Finished)

This pattern is Fabric-ware. If you like and use this pattern, Please send me a fat quarter of fabric. (100% Cotton,Shop quality) Please E-mail me and I send you my address.