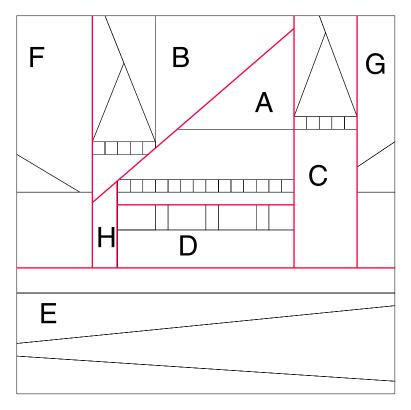

- \*Pattern:"Dreaming castle"
- \*Finished size:24cmX24cm(Finished)

1.Unit A+Unit D=X
2.H+Unit X=Y
3.Y+Unit B=Z
4.Unit F+Z+Unit C+Unit G=W
5.W+Unit E=Finish!

This pattern is Fabric-ware. If you like and use this pattern, Please send me a fat quarter of fabric. (100% Cotton,Shop quality) Please E-mail me and I send you my address.

\*Pattern:"Dreaming castle"

\*Finished size:24cmX24cm(Finished)

This pattern is Fabric-ware. If you like and use this pattern, Please send me a fat quarter of fabric. (100% Cotton,Shop quality) Please E-mail me and I send you my address.