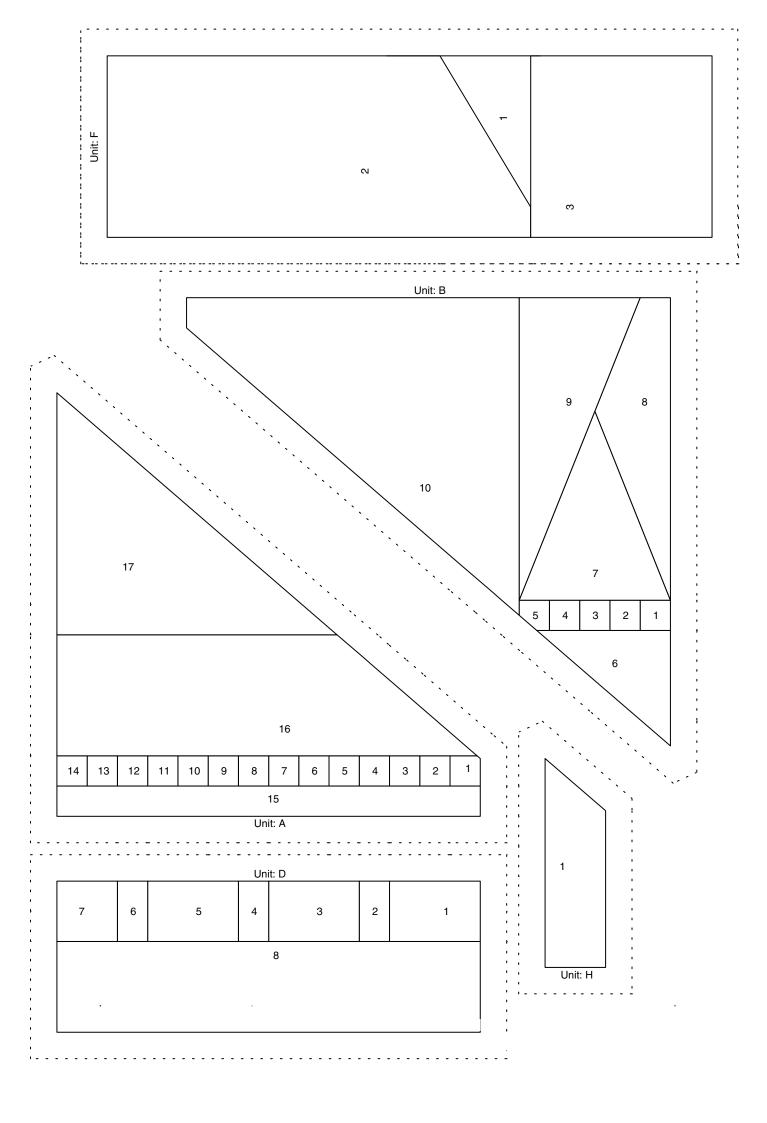

- \*Pattern:"Dreaming castle"
- \*Finished size:24cmX24cm(Finished)

1.Unit A+Unit D=X
2.H+Unit X=Y
3.Y+Unit B=Z
4.Unit F+Z+Unit C+Unit G=W
5.W+Unit E=Finish!

This pattern is Fabric-ware. If you like and use this pattern, Please send me a fat quarter of fabric. (100% Cotton,Shop quality) Please E-mail me and I send you my address.

\*Pattern:"Dreaming castle"

\*Finished size:24cmX24cm(Finished)

This pattern is Fabric-ware. If you like and use this pattern, Please send me a fat quarter of fabric. (100% Cotton,Shop quality) Please E-mail me and I send you my address.