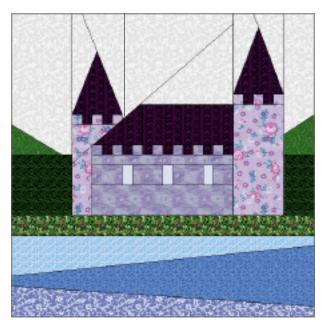

- \*Pattern:"Dreaming castle"
- \*Finished size:24cmX24cm(Finished)

1.Unit A+Unit D=X
2.H+Unit X=Y
3.Y+Unit B=Z
4.Unit F+Z+Unit C+Unit G=W
5.W+Unit E=Finish!

This pattern is Fabric-ware. If you like and use this pattern, Please send me a fat quarter of fabric. (100% Cotton,Shop quality) Please E-mail me and I send you my address.

\*Pattern:"Dreaming castle"

\*Finished size:24cmX24cm(Finished)

This pattern is Fabric-ware. If you like and use this pattern, Please send me a fat quarter of fabric. (100% Cotton,Shop quality) Please E-mail me and I send you my address.