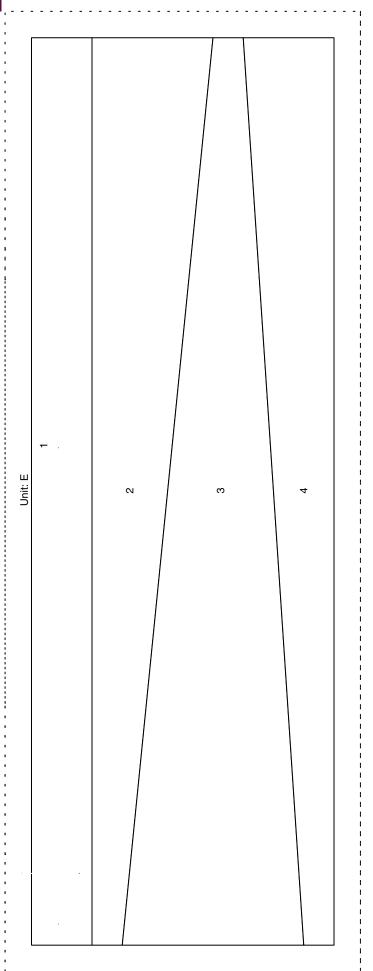

- \*Pattern:"Dreaming castle"
- \*Finished size:24cmX24cm(Finished)

1.Unit A+Unit D=X
2.H+Unit X=Y
3.Y+Unit B=Z
4.Unit F+Z+Unit C+Unit G=W
5.W+Unit E=Finish!

This pattern is Fabric-ware. If you like and use this pattern, Please send me a fat quarter of fabric. (100% Cotton,Shop quality) Please E-mail me and I send you my address.

\*Pattern:"Dreaming castle"

\*Finished size:24cmX24cm(Finished)

This pattern is Fabric-ware. If you like and use this pattern, Please send me a fat quarter of fabric. (100% Cotton,Shop quality) Please E-mail me and I send you my address.