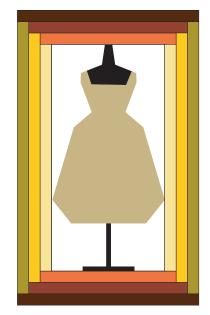

## KITTEN'S MITTEN QUILT DESIGN LIBRARY

\*Series title:Welcome to my boutique

\*Pattern name:Long dress \*Finished size:10x20cm

This pattern is Fabric-ware.
If you like and use this pattern,
Please send me a fat quarter of fabric.
(100% Cotton,Shop quality)
Please E-mail me and I send you my address.
Thanks for visiting my home page.