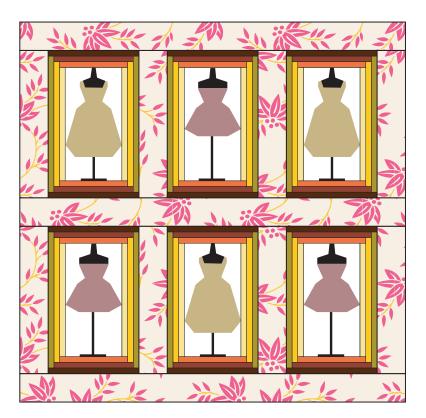

# Welcome to my boutique

### How to setting the blocks.



Add strips around the dress block

1.Add strip

2.Add strip

3.Add strip

4.Add strip

5.Add strip

6.Add strip

#### Note

I add 1cm strips around the block. But please add any size strip you like,



Add lattice.

Note.

I add 5cm lattice. But please add any size lattice you like.



3 Add long lattice.

- \*\*Shizuka Uchida
- \*\*E-mail:oshiz@mac.com
- \*\*http://www.ops.dti.ne.jp/~osal

Copyright 2003 by Shizuka Uchida. All rights reserved. This pattern is for personal use only. Reproduction of the entire contents or any portion of this publication without prior written permission is prohibited.



No.002

### KITTEN'S MITTEN **QUILT DESIGN LIBRARY**

\*Series title:Welcome to my boutique

\*Pattern name:Mini dress \*Finished size:10x20cm

This pattern is Fabric-ware. If you like and use this pattern, Please send me a fat quarter of fabric. (100% Cotton, Shop quality) Please E-mail me and I send you my address. Thanks for visiting my home page. \*\*Shizuka Uchida

\*\*E-mail:oshiz@kittens-mitten.com \*\*http://www.kittens-mitten.com

Copyright 2001 by Shizuka Uchid