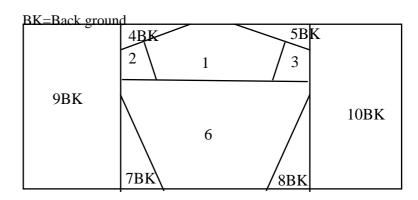

### How to setting the blocks.

Add strips around the dress block

1.Add strip

2.Add strip

3.Add strip

4.Add strip

5.Add strip

6.Add strip

#### Note

I add 1cm strips around the block. But please add any size strip you like,

Add lattice.

Note.

I add 5cm lattice. But please add any size lattice you like.

3 Add long lattice.

- \*\*Shizuka Uchida
- \*\*E-mail:oshiz@mac.com
- \*\*http://www.ops.dti.ne.jp/~osal