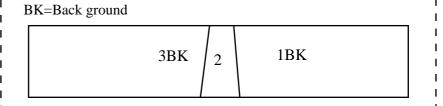

### How to setting the blocks.

Add strips around the dress block

1.Add strip

2.Add strip

3.Add strip

4.Add strip

5.Add strip

6.Add strip

#### Note

I add 1cm strips around the block. But please add any size strip you like,

Add lattice.

Note.

I add 5cm lattice. But please add any size lattice you like.

3 Add long lattice.

- \*\*Shizuka Uchida
- \*\*E-mail:oshiz@mac.com
- \*\*http://www.ops.dti.ne.jp/~osal