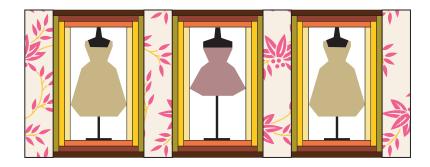

### KITTEN'S MITTEN **QUILT DESIGN LIBRARY**

\*Series title:Welcome to my boutique

\*Pattern name:Mini dress \*Finished size:10x20cm

This pattern is Fabric-ware. If you like and use this pattern, Please send me a fat quarter of fabric. (100% Cotton, Shop quality) Please E-mail me and I send you my address. Thanks for visiting my home page. \*\*Shizuka Uchida