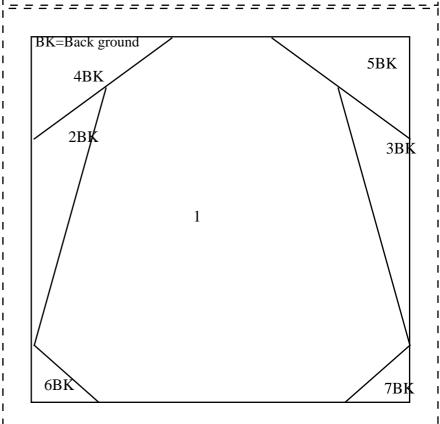

### How to setting the blocks.

Add strips around the dress block

1.Add strip

2.Add strip

3.Add strip

4.Add strip

5.Add strip

6.Add strip

#### Note

I add 1cm strips around the block. But please add any size strip you like,

Add lattice.

Note.

I add 5cm lattice. But please add any size lattice you like.

3 Add long lattice.

- \*\*Shizuka Uchida
- \*\*E-mail:oshiz@mac.com
- \*\*http://www.ops.dti.ne.jp/~osal