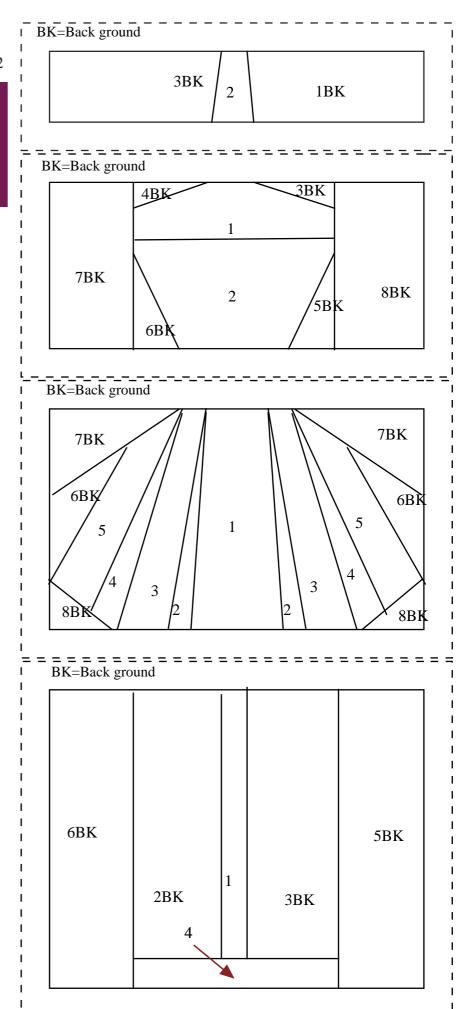

### How to setting the blocks.

Add strips around the dress block

1.Add strip

2.Add strip

3.Add strip

4.Add strip

5.Add strip

6.Add strip

#### Note

I add 1cm strips around the block. But please add any size strip you like,

Add lattice.

Note.

I add 5cm lattice. But please add any size lattice you like.

3 Add long lattice.

- \*\*Shizuka Uchida
- \*\*E-mail:oshiz@mac.com
- \*\*http://www.ops.dti.ne.jp/~osal