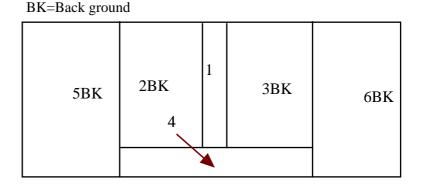

### How to setting the blocks.

Add strips around the dress block

1.Add strip

2.Add strip

3.Add strip

4.Add strip

5.Add strip

6.Add strip

#### Note

I add 1cm strips around the block. But please add any size strip you like,

Add lattice.

Note.

I add 5cm lattice. But please add any size lattice you like.

3 Add long lattice.

- \*\*Shizuka Uchida
- \*\*E-mail:oshiz@mac.com
- \*\*http://www.ops.dti.ne.jp/~osal