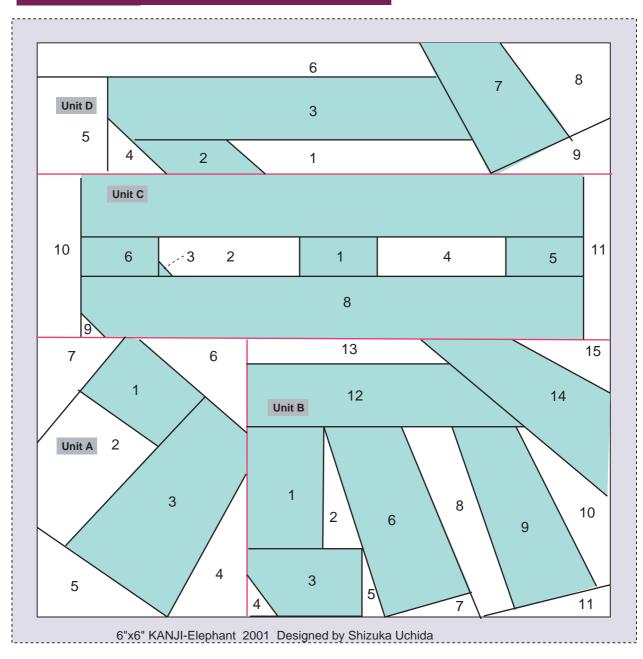

- \*Pattern:"Kanji -Elephant"
- \*Finished size:6inchX6inch(Finished)

This pattern is Fabric-ware. If you like and use this pattern, Please send me a fat quarter of fabric. (100% Cotton,Shop quality) Please E-mail me and I send you my address.