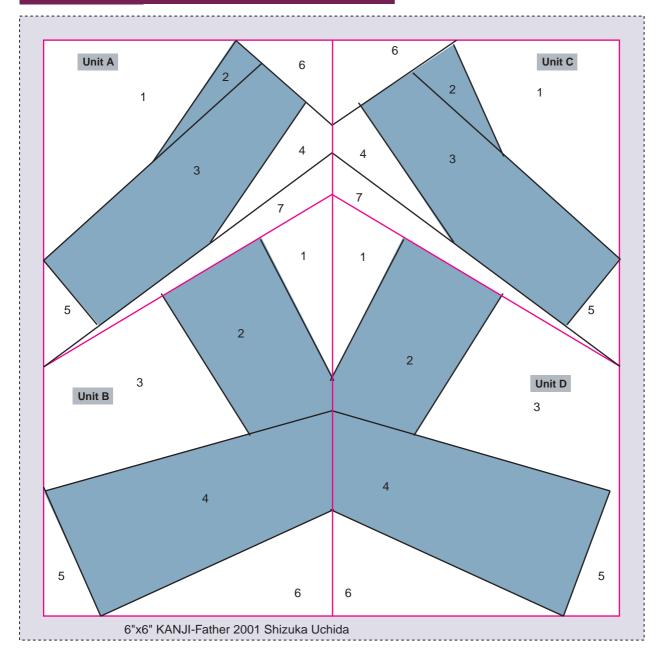

- \*Pattern:"Kanji -Father"
- \*Finished size:6inchX6inch(Finished)

This pattern is Fabric-ware. If you like and use this pattern, Please send me a fat quarter of fabric. (100% Cotton,Shop quality) Please E-mail me and I send you my address.

Thanks for visiting my home page.

- \*\*Shizuka Uchida
- \*\*E-mail:oshiz@mac.com
- \*\*http://www.ops.dti.ne.jp/~osal

Copyright 2001 by Shizuka Uchida. All rights reserved. This pattern is for personal use only. Reproduction of the entire contents or any portion of this publication without prior written permission is prohibited. 1.UNIT A+UNIT B=Y 2.UNIT C+UNIT D=X 3.Y+X= FINISH!