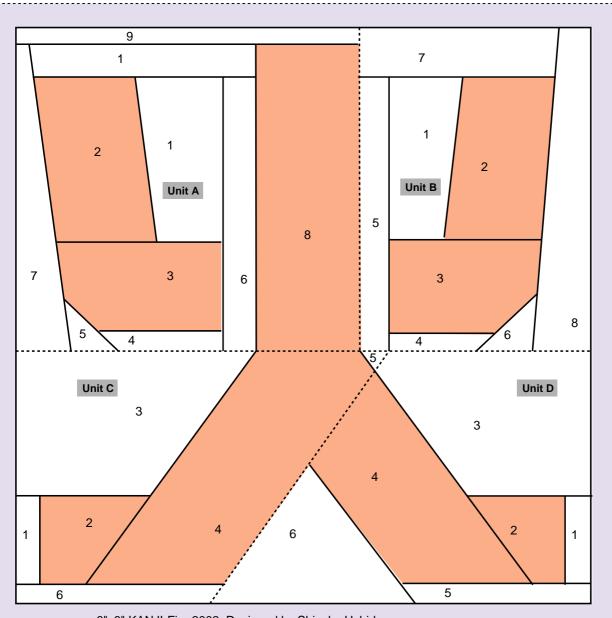

## KITTEN'S MITTEN QUILT DESIGN LIBRARY

6"x6" KANJI-Fire 2002 Designed by Shizuka Uchida

This pattern is Fabric-ware.

If you like and use this pattern,

Please send me a fat quarter of fabric.

(100% Cotton,Shop quality) Please E-mail me and I send you my