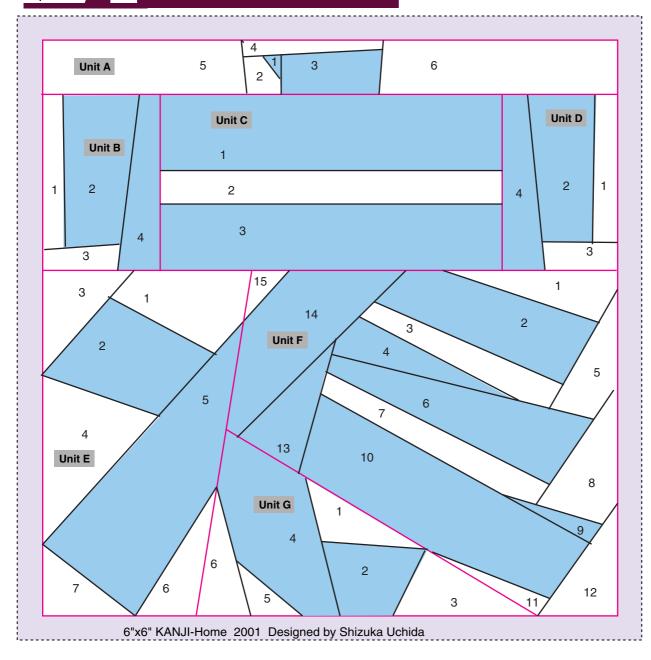

- \*Pattern:"Kanji -Home"
- \*Finished size:6inchX6inch(Finished)

This pattern is Fabric-ware. If you like and use this pattern, Please send me a fat quarter of fabric. (100% Cotton,Shop quality) Please E-mail me and I send you my address.

Thanks for visiting my home page.

- \*\*Shizuka Uchida
- \*\*E-mail:oshiz@mac.com
- \*\*http://www.ops.dti.ne.jp/~osal

Copyright 2001 by Shizuka Uchida. All rights reserved. This pattern is for personal use only. Reproduction of the entire contents or any portion of this publication without prior written permission is prohibited. 1.Unit B+Unit C+Unit D=X 2.Unit F+Unit G=V 3.V+Unit E=W 4.Unit A+X+W=FINISH!