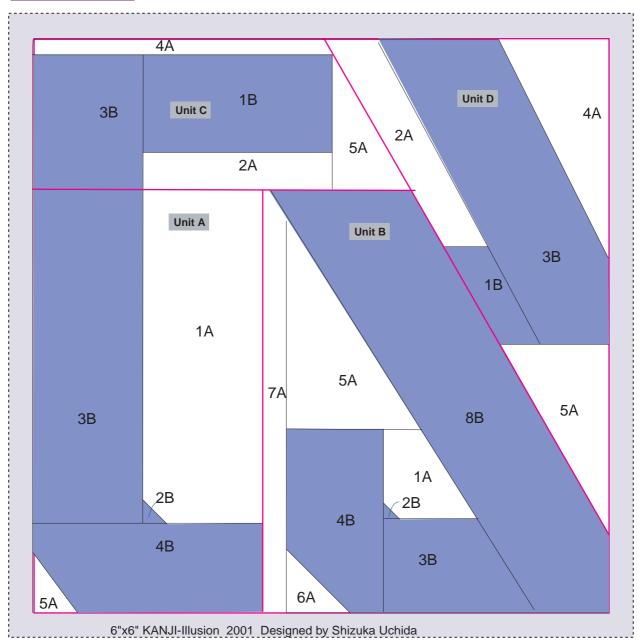

\*Pattern:"Kanji -Illusion" \*Finished size:6inchX6inch(Finished)

This pattern is Fabric-ware. If you like and use this pattern, Please send me a fat quarter of fabric. (100% Cotton,Shop quality) Please E-mail me and I send you my address. Thanks for visiting my home page.

- \*\*Shizuka Uchida
- \*\*E-mail:oshiz@mac.com
- \*\*http://www.ops.dti.ne.jp/~osal

Copyright 2001 by Shizuka Uchida. All rights reserved. This pattern is for personal use only. Reproduction of the entire contents or any portion of this publication without prior written permission is prohibited. 1.UNIT A+ UNIT B=X 2. X+UNIT C=Y 3.Y+UNIT D=FINISH!