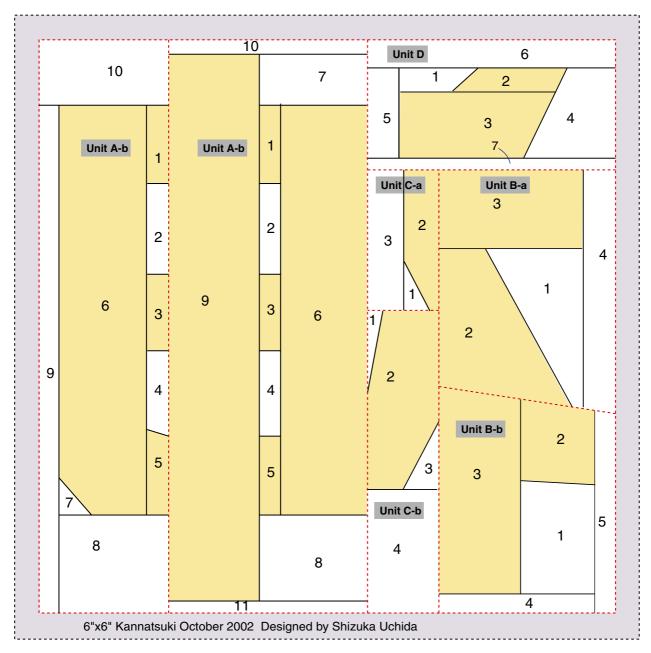

- 1.Join UnitA(a+b)
- 1.Join UnitB(a+b)
- 2.Join UnitC(a+b)
- 3.Join UnitC+B=X
- 4.Join Unitd+X=Y
- 5.Join UnitA+Y=Finish!

- \*Pattern:"Kannatsuki-October"
- \*Finished size:6inchX6inch(Finished)

This pattern is Fabric-ware. If you like and use this pattern, Please send me a fat quarter of fabric. (100% Cotton,Shop quality) Please E-mail me and I send you my address.