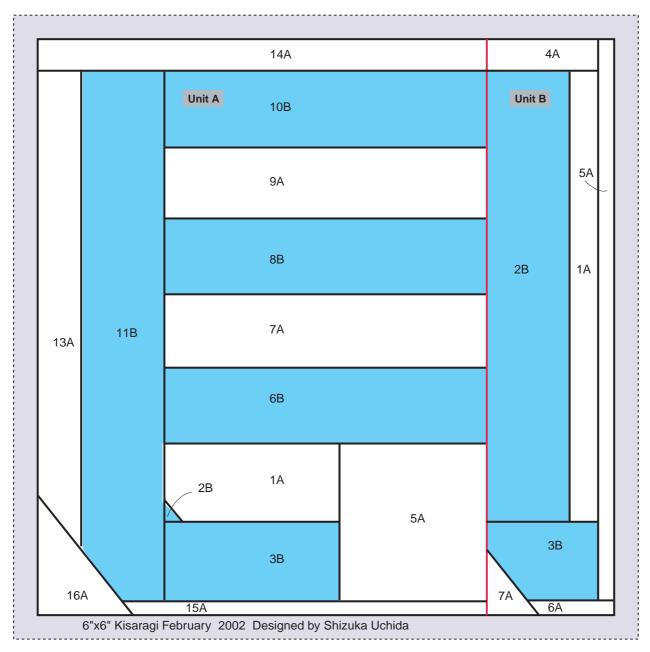

- \*Pattern:"Kisalagi-February"
- \*Finished size:6inchX6inch(Finished)

This pattern is Fabric-ware. If you like and use this pattern, Please send me a fat quarter of fabric. (100% Cotton,Shop quality) Please E-mail me and I send you my address.

- \*Pattern:"Kisaragi-February"
- \*Finished size:6inchX6inch(Finished)

This pattern is Fabric-ware. If you like and use this pattern, Please send me a fat quarter of fabric. (100% Cotton,Shop quality) Please E-mail me and I send you my address.