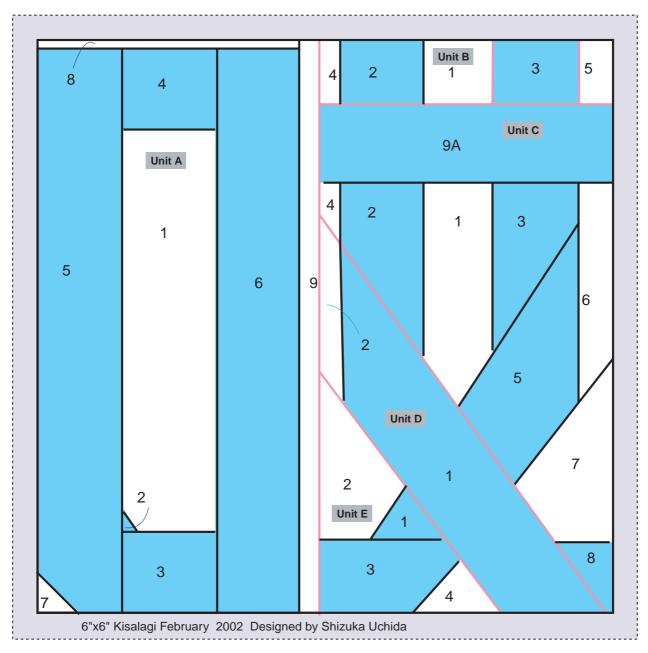

- \*Pattern:"Kisalagi-February"
- \*Finished size:6inchX6inch(Finished)

This pattern is Fabric-ware. If you like and use this pattern, Please send me a fat quarter of fabric. (100% Cotton,Shop quality) Please E-mail me and I send you my address.

- \*Pattern:"Kisaragi-February"
- \*Finished size:6inchX6inch(Finished)

This pattern is Fabric-ware. If you like and use this pattern, Please send me a fat quarter of fabric. (100% Cotton,Shop quality) Please E-mail me and I send you my address.