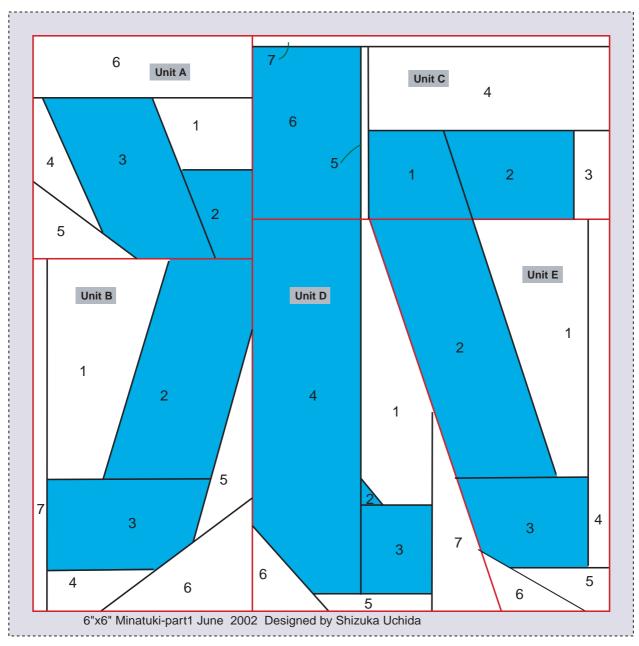

- \*Pattern:"Minatsuki-June"
- \*Finished size:6inchX6inch(Finished)

This pattern is Fabric-ware. If you like and use this pattern, Please send me a fat quarter of fabric. (100% Cotton,Shop quality) Please E-mail me and I send you my address.

Thanks for visiting my home page.

- \*\*Shizuka Uchida
- \*\*E-mail:oshiz@mac.com
- \*\*http://www.ops.dti.ne.jp/~osal

Copyright 2001 by Shizuka Uchida. All rights reserved. This pattern is for personal use only. Reproduction of the entire contents or any portion of this publication without prior written permission is prohibited. 1.Unit A+Unit B=X 2.Unit D+Unit E=Y 3.Unit C+Y=Z 4.X+Z=Finish