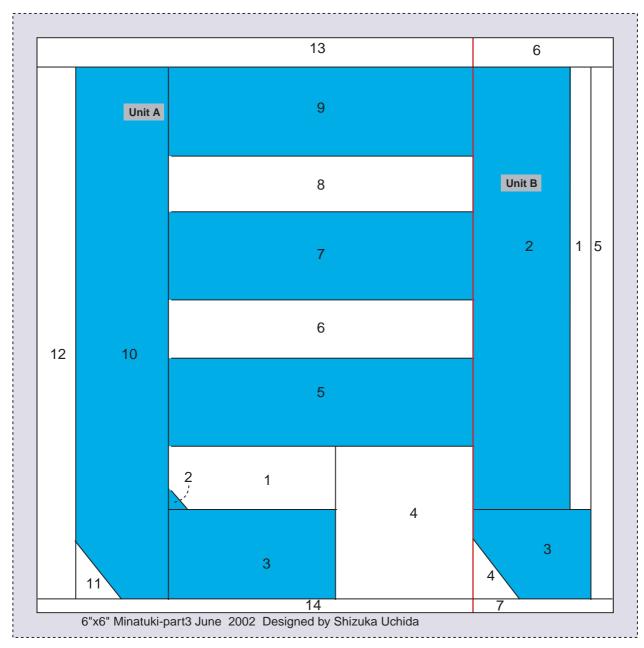

- \*Pattern:"Minatsuki-June"
- \*Finished size:6inchX6inch(Finished)

This pattern is Fabric-ware. If you like and use this pattern, Please send me a fat quarter of fabric. (100% Cotton,Shop quality) Please E-mail me and I send you my address.

Thanks for visiting my home page.

- \*\*Shizuka Uchida
- \*\*mailto:oshiz@mac.com
- \*\*http://www.ops.dti.ne.jp/~osal

Copyright 2001 by Shizuka Uchida. All rights reserved. This pattern is for personal use only. Reproduction of the entire contents or any portion of this publication without prior written permission is prohibited. 1.Unit A+Unit B=Finish