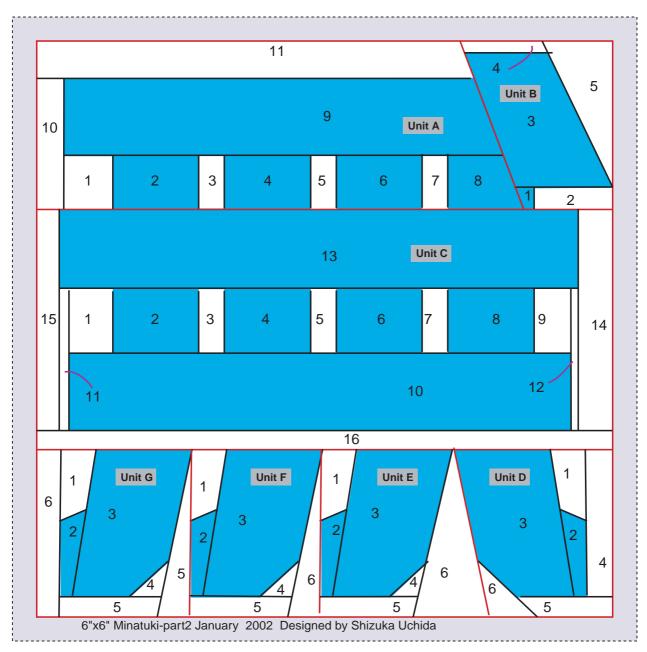

- \*Pattern:"Minatsuki-June"
- \*Finished size:6inchX6inch(Finished)

This pattern is Fabric-ware. If you like and use this pattern, Please send me a fat quarter of fabric. (100% Cotton,Shop quality) Please E-mail me and I send you my address.

Thanks for visiting my home page.

- \*\*Shizuka Uchida
- \*\*E-mail:oshiz@mac.com
- \*\*http://www.ops.dti.ne.jp/~osal

Copyright 2001 by Shizuka Uchida. All rights reserved. This pattern is for personal use only. Reproduction of the entire contents or any portion of this publication without prior written permission is prohibited. 1.Unit A+Unit B=X
2.Unit D+Unit E+Unit F+Unit G=Y
3.X+Unit C+Y=Finish