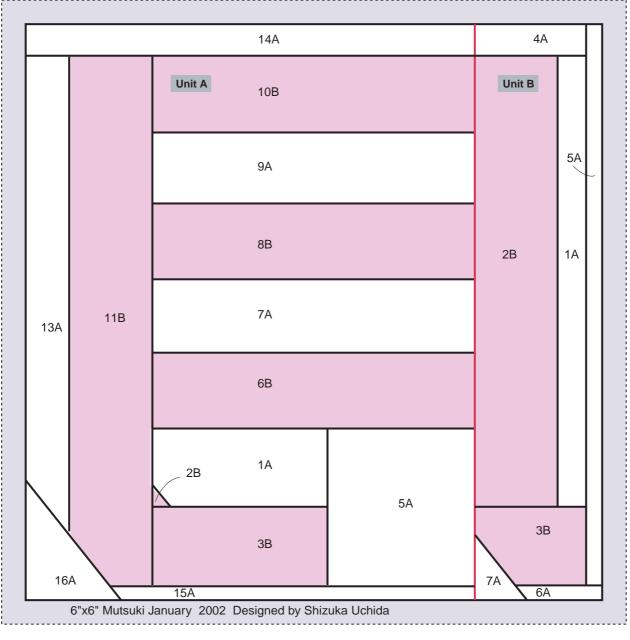

|          | Prir | t Checker |
|----------|------|-----------|
| <u> </u> |      |           |
| 1"x1"    |      |           |