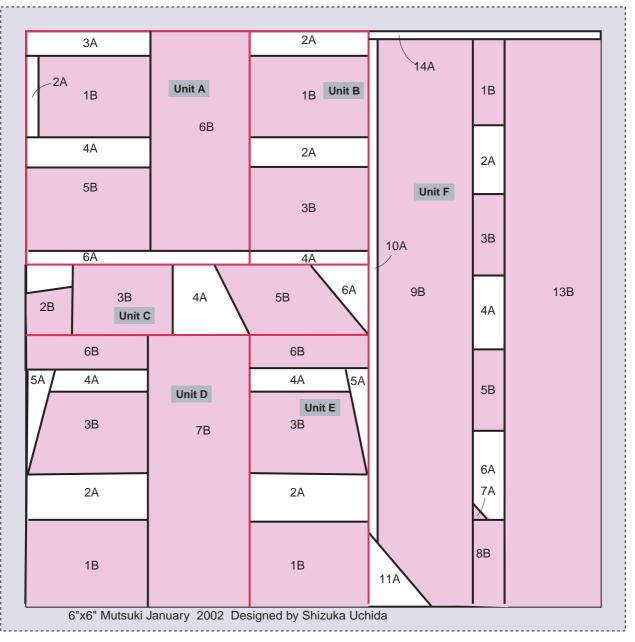

| Print C | Checker |
|---------|---------|
|         |         |
| 1"x1"   | L .     |

1.Unit A+Unit B=X 2.Unit D+Unit E=Y 3.X+Y+Unit C=Z 4.Z+Unit F=Finish

\*Finished size:6inchX6inch(Finished)

This pattern is Fabric-ware.