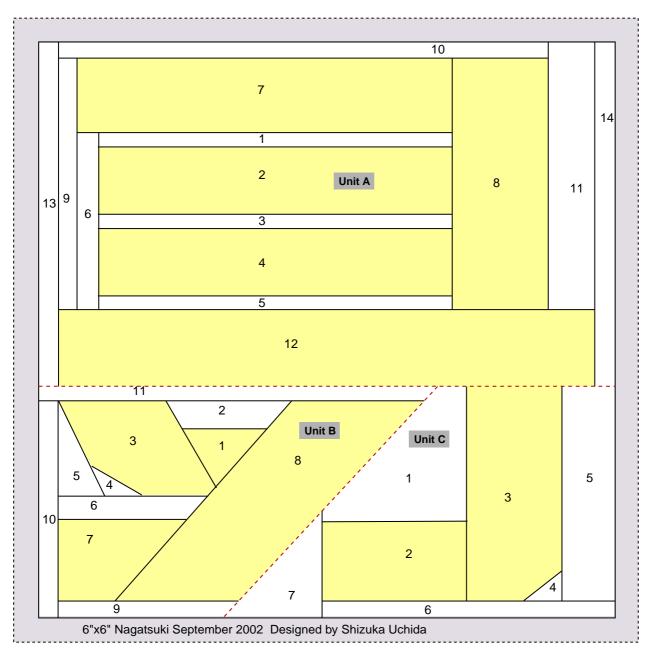

- \*Pattern:"Nagatsuki-September"
- \*Finished size:6inchX6inch(Finished)

This pattern is Fabric-ware. If you like and use this pattern, Please send me a fat quarter of fabric. (100% Cotton,Shop quality) Please E-mail me and I send you my address.

1.Unit A+Unit B=Finish