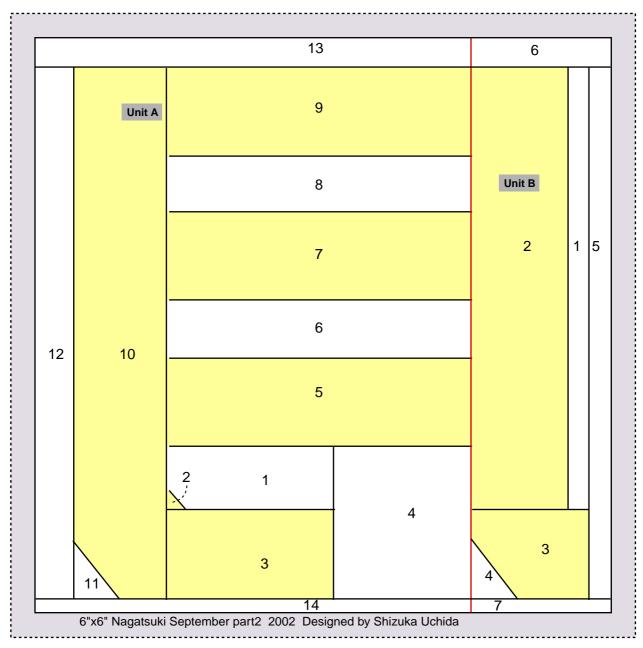

- \*Pattern:"Nagatuki-September"
- \*Finished size:6inchX6inch(Finished)

This pattern is Fabric-ware. If you like and use this pattern, Please send me a fat quarter of fabric. (100% Cotton,Shop quality) Please E-mail me and I send you my address.

1.Unit A+Unit B=Finish