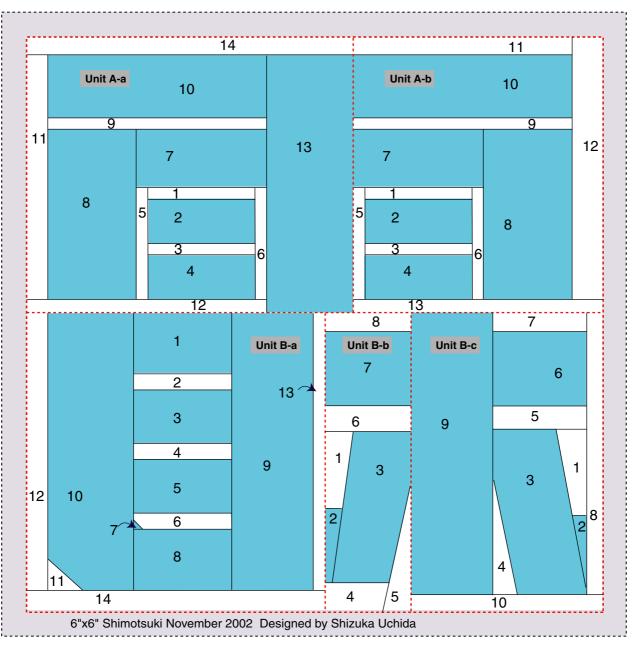

## 1.Join UnitA(a+b) 2.Join UnitB(a+b+c) 3.Join UnitA+B=Finish!

If you like and use this pattern,

Please send me a fat quarter of fabric.

(100% Cotton, Shop quality)

Please E-mail me and I send you my

address. Thanks for visiting my home page.