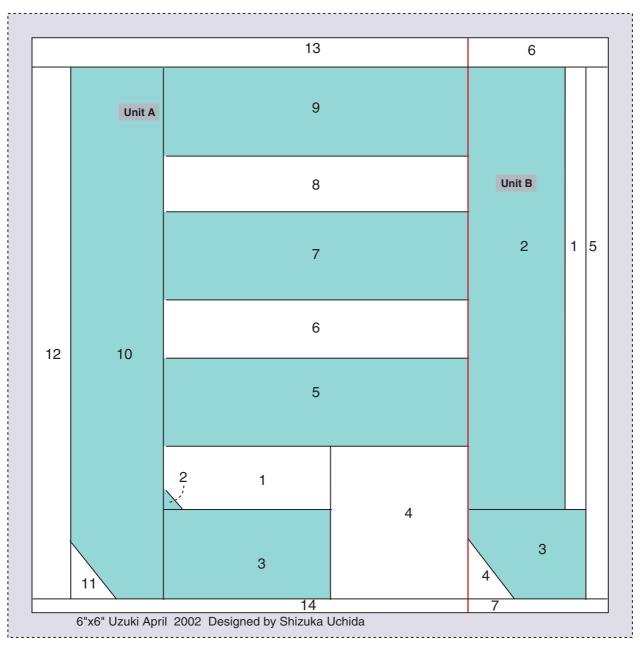

- \*Pattern:"Uzuki-April"
- \*Finished size:6inchX6inch(Finished)

This pattern is Fabric-ware. If you like and use this pattern, Please send me a fat quarter of fabric. (100% Cotton,Shop quality) Please E-mail me and I send you my address.

Thanks for visiting my home page.

- \*\*Shizuka Uchida
- \*\*E-mail:oshiz@mac.com
- \*\*http://www.ops.dti.ne.jp/~osal

Copyright 2001 by Shizuka Uchida. All rights reserved. This pattern is for personal use only. Reproduction of the entire contents or any portion of this publication without prior written permission is prohibited. 1.Unit A+Unit B=Finish