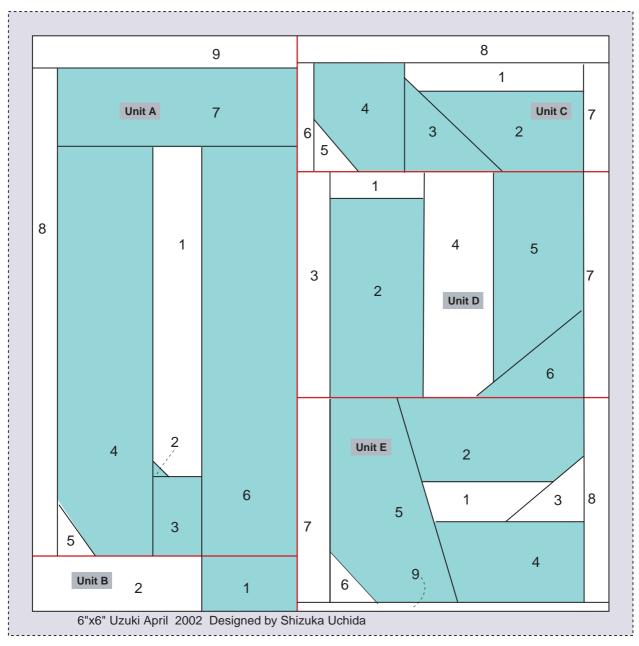

- \*Pattern:"Uzuki-April"
- \*Finished size:6inchX6inch(Finished)

This pattern is Fabric-ware. If you like and use this pattern, Please send me a fat quarter of fabric. (100% Cotton,Shop quality) Please E-mail me and I send you my address.

Thanks for visiting my home page.

- \*\*Shizuka Uchida
- \*\*E-mail:oshiz@mac.com
- \*\*http://www.ops.dti.ne.jp/~osal

Copyright 2001 by Shizuka Uchida. All rights reserved. This pattern is for personal use only. Reproduction of the entire contents or any portion of this publication without prior written permission is prohibited. 1.Unit A+Unit B=X 2.Unit C+Unit D+Unit E=Y 3.X+Y=Finish