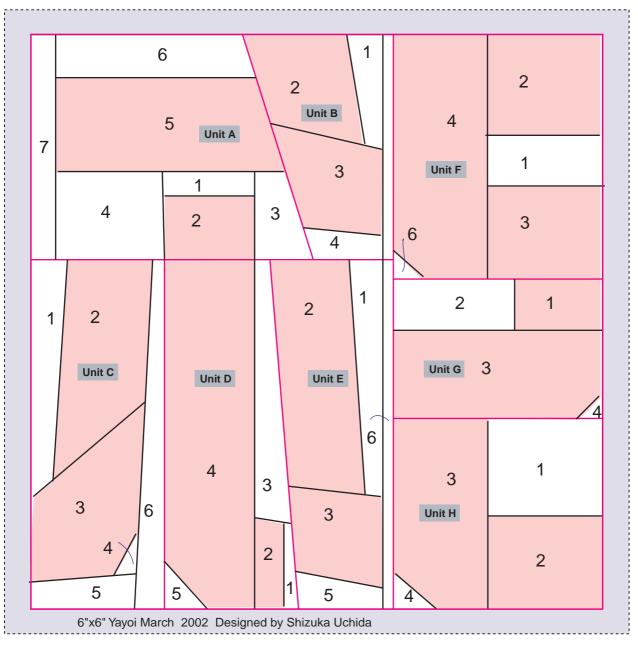

## How to ....

1.UnitA+UnitB=W 2.UnitC+UnitD+UnitE=X 3.UnitF+UnitG+UnitH=Y 4.W+X=Z 5.Z+Y=Finish